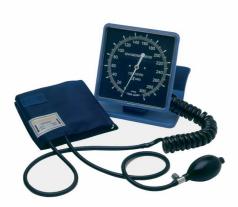

#### Available to Order

The Jade Desk/Wall Aneroid
Sphygmomanometer has a large 152mm square
dial designed to give a large visual display for
both user and patient. An adjustable stand
allows it to be used on a desk or mounted onto a
wall using the brackets supplied. The cuff and
tubing stores neatly and conveniently behind
the dial. Complete with a 1 year guarantee

## Overview

**Product Reviews** 

2 tube system

Separate bellows and gauge tubes

 $152 mm \, large \, dial \, for \, easy \, reading \, of \, pressure \, values \,$ 

Push on tube connection (no adaptor required)

Desk or wall mounted (supplied with wall bracket)

Storage for cuff and tubing behind the dial

1 year guarantee