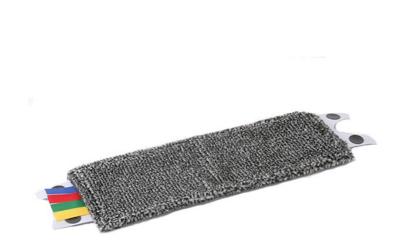

## Ultraspeed Mini SafeMop Head 13" 34cm for Safety and Rough Profile Floors

## 100848

In Stock

Special fibre mop for use on safety and rough floors (e.g. safety tiles), offering superior scrubbing effect and durability. For use with the smaller Ultraspeed Mopping System. Machine washable up to 60 degrees.

UOM: Each

Unit of Measure: Each

Overview Product Reviews

• Developed especially for use on rough and safety floors

• Extra hard cut pile brush fibres

• Colour coded tags can be cut off for segregated cleaning tasks, to prevent cross contamination during the cleaning process For use with the smaller Ultraspeed Mopping System - the simple, complete mopping system that combines intensive microfibre cleaning with a revolutionary new press that means floors dry faster.