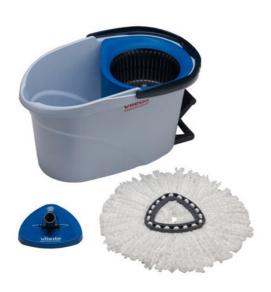

## Ultraspin Mini Starter Kit Blue Contains Bucket and Wringer, Frame and Mophead, Handle Sold Separately

## 106434

**UOM: Each** 

In Stock

A simple to use, compact cleaning solution. Simply place the mop in the cleaning solution, insert into the wringer, press the foot pedal to start the spinning motion then remove and start cleaning. Please be aware that the handle is sold separately.

## Overview

**Product Reviews** 

- Ergonomic for the backs and wrists of users due to foot pedal operation
- Microfibre mop head
- Wide 30cm floor coverage
- Easy to clean corners with triangular head
- Can be used on walls as well as floors
- Ideal for smaller areas and fast spill pick up