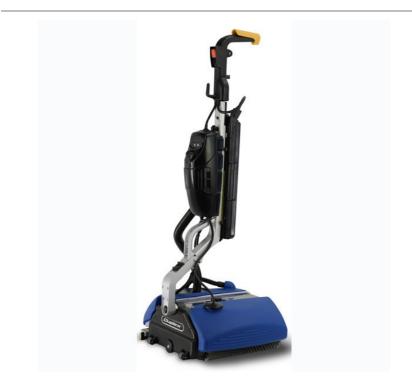

## Duplex 380B Turbo Battery 4in1 Machine 380mm 15"

## UOM: Each

Available to Order

The Duplex 340 110v Floor Cleaning Machine is designed for use around swimming pools or in wet areas. The twin contra-rotating brush floor cleaning machine has thousands of bristles placed diagonally across the width of each brush to ensure a really thorough clean. This compact but powerful machine cleans, scrubs and with the simple flick of a switch picks up the dirty water and grime leaving floors clean and dry in almost no time at all.