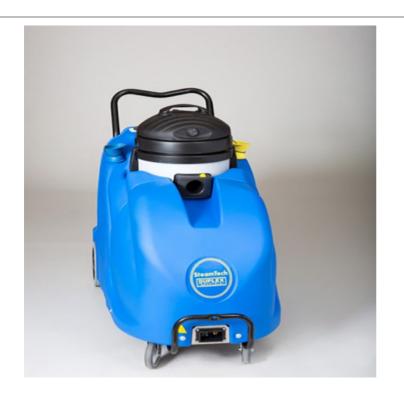

## Duplex Steamtech 4000 Steam Cleaner 230V

## 107013

Available to Order

The Steamtech 4000 Steam Cleaner is a 240v model with 3kw boiler, integral vacuum and chemical injection. It is a robust machine for industrial applications which require larger capacity tanks and detergent facility for cleaning and de-greasing in factory environments.