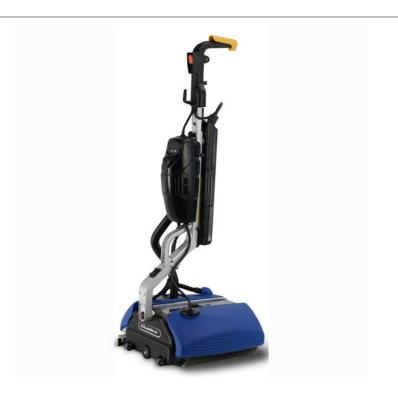

## Duplex 380B Turbo Battery 4in1 Machine 380mm 15"

## Available to Order

The Duplex 340 110v Floor Cleaning Machine is designed for use around swimming pools or in wet areas. The twin contra-rotating brush floor cleaning machine has thousands of bristles placed diagonally across the width of each brush to ensure a really thorough clean. This compact but powerful machine cleans, scrubs and with the simple flick of a switch picks up the dirty water and grime leaving floors clean and dry in almost no time at all.