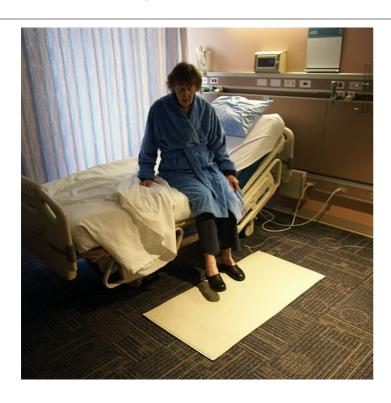

## 103195

**UOM: Each** 

In Stock

The TreadNought Nurse Call Mat works with the majority of installed Nurse Call Systems. The mat senses when a patient has stepped out of bed and triggers an alarm at the Nurse Call Station.

- Works via existing nurse call system
- Saves time Reduces time-consuming room checks
- No false alarms, only activated when stepped on
- Increase patient safety
- Made from high quality double sided non slip grey rubber
- Strong welded seams

## Overview

**Product Reviews** 

**Technical Specifications** 

- Dimensions
- Width 60cm
- Length 90cm
- Depth 0.7cm
- Weight 1.5kgs
- Pressure required to trigger the sensor 2kgs

Spare leads are 110699 - Mono 1/4" Jack