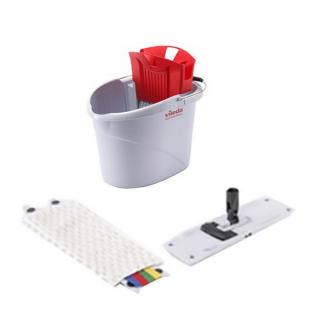

## 100843

In Stock

Small in size yet big on performance this flat mopping system has been created to fulfil the requirements of all small area cleaning. The UltraSpeed Mini Starter Kit contains one bucket and bionic press wringer, one mop frame and one micro mop pad. Please be aware that the handle is sold seperately.

UOM: Each

Unit of Measure: Each

Overview Product Reviews

• Suitable for areas 10 - 30m2

• UltraSpeed Mini's 34cm flat mop frame allows you to perform many more cleaning tasks

• Can clean walls, tiling in kitchens and toilet areas, skirting, staircases, safety floors (with Safemop pad, behind pipes and toilets

• The combination of an innovative wringer, mop frame and pads result in UltraSpeed Mini being twice as fast at cleaning

- Removes stubborn dirt
- Dries floors

• Suitable for use in offices, cafes/ coffee shops, small shops, restaurants, reception areas, hotel bedrooms, bathrooms, canteens, kitchens and toilet areas