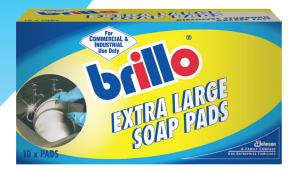

## Brillo®Extra Large Soap Pads

### The professional choice for kitchen cleaning

Steel wool pads impregnated with an effective soapy cleaner. Ideal for commercial kitchens and industrial cleaning tasks. Brillo Soap Pads are the perfect solution for cleaning tough messes inside and outside your home. Great for scrubbing pots and pans, stove tops, range hoods or outdoors for grills, bins and patio furniture.

#### **Benefits**

- Professional pack size
- Cuts through grease and grime quickly
- Removes burned on deposits