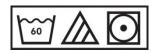

### **Durable and ergonomic**

- Low friction, lightweight non-woven material
- Long lasting, will not shed fibres or unravel
- Easy to wring, releasing water efficiently. Leaves floors drier and back in use faster.
- Machine washable at 60°C but can be washed up to 95°C
- New strong, lightweight 10L oval bucket & colour coded wringer is highly portable and easy to store
- The aluminium handle with improved attachment is lightweight yet robust, making it comfortable to use and easy to clean. Complete with colour coding clips.