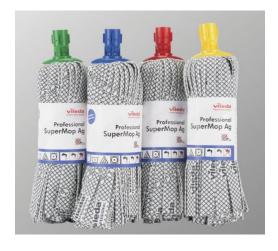

# Supermop Ag

#### New & improved

- New modern print design with Ag symbols
- •Contains silver (Ag) anti-bacterial technology
- Zig Zag edges provide excellent absorbency and 30% better dirt pick up.
- Excellent dirt release unlike cotton mops which trap dirt.
- Colour- coded to prevent cross contamination
- Very high resistance to detergents and bleaches

| TSU    | Description        | Colour         | Size (cm) | Pieces/Case |
|--------|--------------------|----------------|-----------|-------------|
| 137904 | SuperMop Ag refill | Blue           | 33 x 10   | 24          |
| 137905 | SuperMop Ag refill | Red            | 33 x 10   | 24          |
| 137906 | SuperMop Ag refill | Green          | 33 x 10   | 24          |
| 137907 | SuperMop Ag refill | Yellow         | 33 x 10   | 24          |
| 119969 | Aluminium Handle   | C/Coding Clips | 142       | 10          |