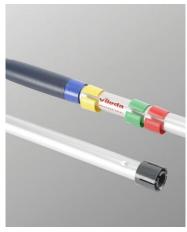

### **Durable and ergonomic**

- Low friction, lightweight non-woven material
- Long lasting, will not shed fibres or unravel
- Easy to wring, releasing water efficiently. Leaves floors drier and back in use faster.
- Machine washable at 60°C but can be washed up to 95°C
- New strong, lightweight 10L oval bucket & colour coded wringer is highly portable and easy to store
- The aluminium handle with improved attachment is lightweight yet robust, making it comfortable to use and easy to clean. Complete with colour coding clips.

| TSU    | Description        | Colour         | Size (cm) | Pieces/Case |
|--------|--------------------|----------------|-----------|-------------|
| 137904 | SuperMop Ag refill | Blue           | 33 x 10   | 24          |
| 137905 | SuperMop Ag refill | Red            | 33 x 10   | 24          |
| 137906 | SuperMop Ag refill | Green          | 33 x 10   | 24          |
| 137907 | SuperMop Ag refill | Yellow         | 33 x 10   | 24          |
| 119969 | Aluminium Handle   | C/Coding Clips | 142       | 10          |