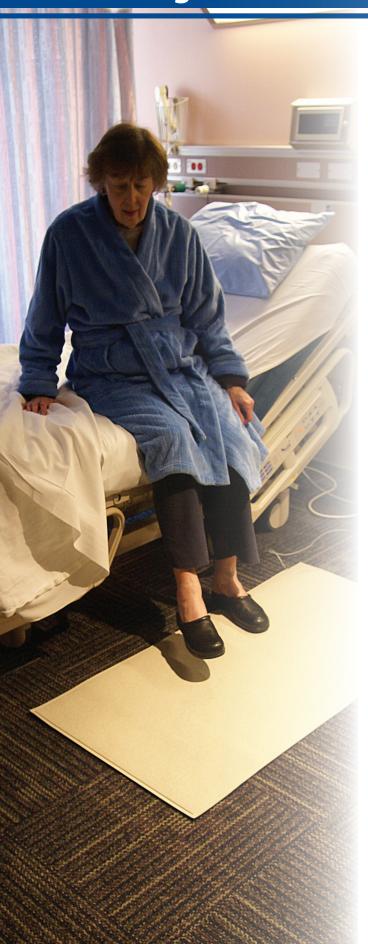

## Reduce the Risk of Falls

At TreadNought™ we know that your fall prevention efforts are too important to depend on floor sensor mats that don't last. If you are tired of replacing expensive floor pads that don't last then our TreadNought™ Floor Sensor Pad is the perfect floor mat for you.

The TreadNought™ Floor Sensor Pad is built to last with a rugged construction that far out lasts the competition without added expense.

Our floor sensor connects easily to most nurse call systems or remote sounders and can be placed at the bedside, doorway or other locations to activate the nurse call system when a fall risk resident or patient steps onto the sensor.