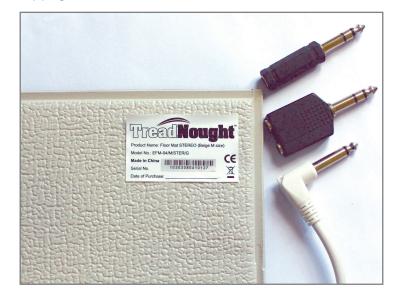

The TreadNought™ Floor Sensor Pad is built to last with a rugged construction that far out lasts the competition without added expense.

Our floor sensor connects easily to most nurse call systems or remote sounders and can be placed at the bedside, doorway or other locations to activate the nurse call system when a fall risk resident or patient steps onto the sensor.

Most nurse call connections available for immediate shipment for your convenience.

Optional anti-slip mesh reduces the potential for slippage on hard surface floors.