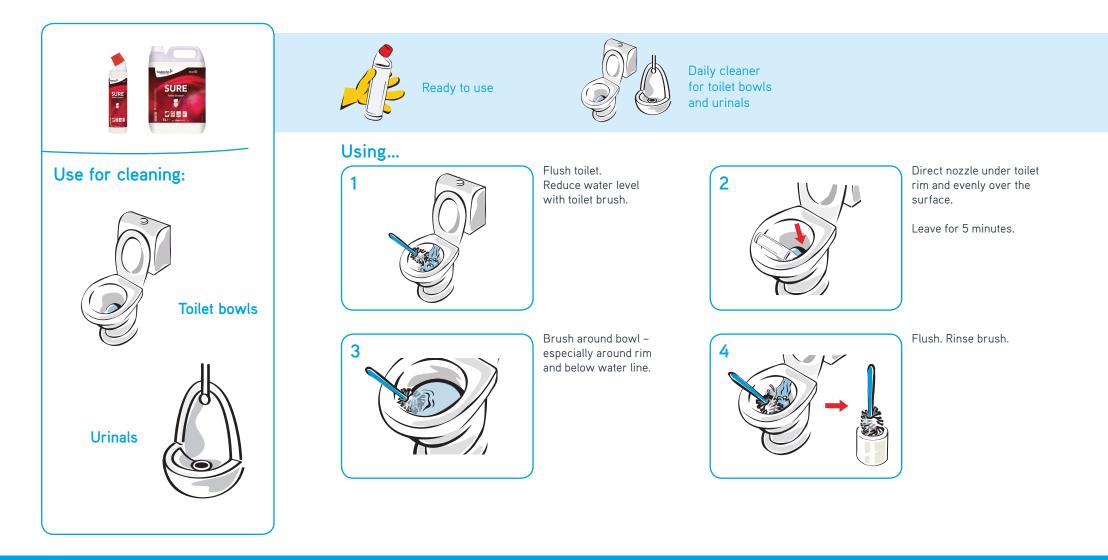

### Use instructions

### Dosage:

Product is ready to use. Apply undiluted.

### Application:

Flush the toilet/urinal and apply the product under the rim, around the bowl, onto water/flush paths and water outlets. Allow the product to act for 5 minutes, then scrub with a brush and flush to rinse.

Increase the acting time (1 - 2 hours) in case of heavy calcium/lime build-up.