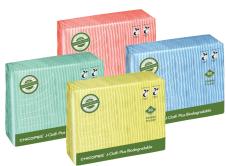

#### New sustainable packaging and polybag

All Chicopee Europe Foodservice products carry a voluntarily obtained FCC certificate, and can be intentionally used in contact with foods.

| Article Number          | Sheet Size (L x W) | Sheets Per Pack | Packs Per Case | Product Type |
|-------------------------|--------------------|-----------------|----------------|--------------|
| JCL 10 B 74443          | 43 x 32 cm         | 50              | 10             | 1/4 Fold     |
| <b>O</b> JCL 10 R 74442 | 43 x 32 cm         | 50              | 10             | 1/4 Fold     |
| <b>JCL 10 G 74444</b>   | 43 x 32 cm         | 50              | 10             | 1/4 Fold     |
| JCL 10 Y 74441          | 43 x 32 cm         | 50              | 10             | 1/4 Fold     |