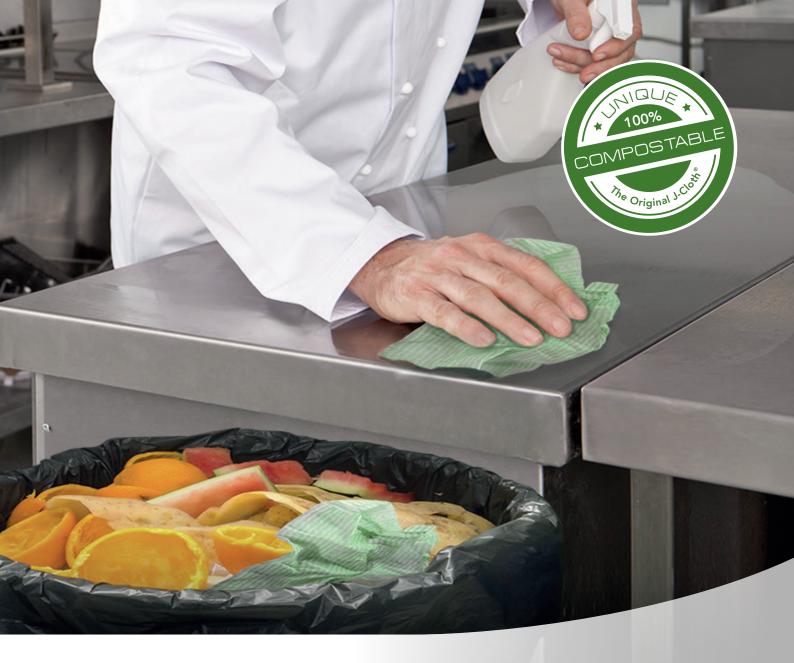

# снісоре≦° J-Cloth°Plus Biodegradable

The original and only Biodegradable and Compostable wipe with food contact certification for optimal safety.

# $Chicopee^{\scriptsize{\texttt{\$}}} \ True \ Confidence^{\tiny{\texttt{$\top}}}$

J-Cloth® Plus Biodegradable is produced with 100% natural biodegradable fibres from PEFC (Program for the Endorsement of Forest Certification) certified sources. It is the first and only certified food contact cleared Biodegradable and Compostable wipe according to DIN EN 13432:2000-12. In order to deliver a more sustainable solution, the polybag is also biodegradable and compostable, and the new carton packaging is made from FSC (Forest Stewardship Council) certified materials.

## Solutions

- As J-Cloth Plus Biodegradable is made from bio-based raw materials, it is certified compostable and biodegradable helping reduce landfill waste and answering waste management concerns
- J-Cloth® Plus Biodegradable is FCC certified (Food Contact Clearance), which makes it safe to use in food service establishments. To reduce the risk of cross contamination, the wipes are color coded according to HACCP (Hazard Analysis and Critical Control Points) norms
- The wipe can be used with a variety of chemical solvents, and after rinsing-out can be disposed in the food waste bin
- The unique structure of J-Cloth® Plus Biodegradable ensures a more hygienic cleaning and easy rinse, for a quick disposal that doesn't cost the earth