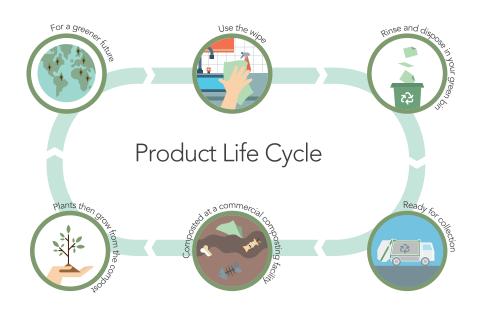

## Solutions

- As J-Cloth Plus Biodegradable is made from bio-based raw materials, it is certified compostable and biodegradable helping reduce landfill waste and answering waste management concerns
- J-Cloth® Plus Biodegradable is FCC certified (Food Contact Clearance), which makes it safe to use in food service establishments. To reduce the risk of cross contamination, the wipes are color coded according to HACCP (Hazard Analysis and Critical Control Points) norms
- The wipe can be used with a variety of chemical solvents, and after rinsing-out can be disposed in the food waste bin
- The unique structure of J-Cloth® Plus Biodegradable ensures a more hygienic cleaning and easy rinse, for a quick disposal that doesn't cost the earth