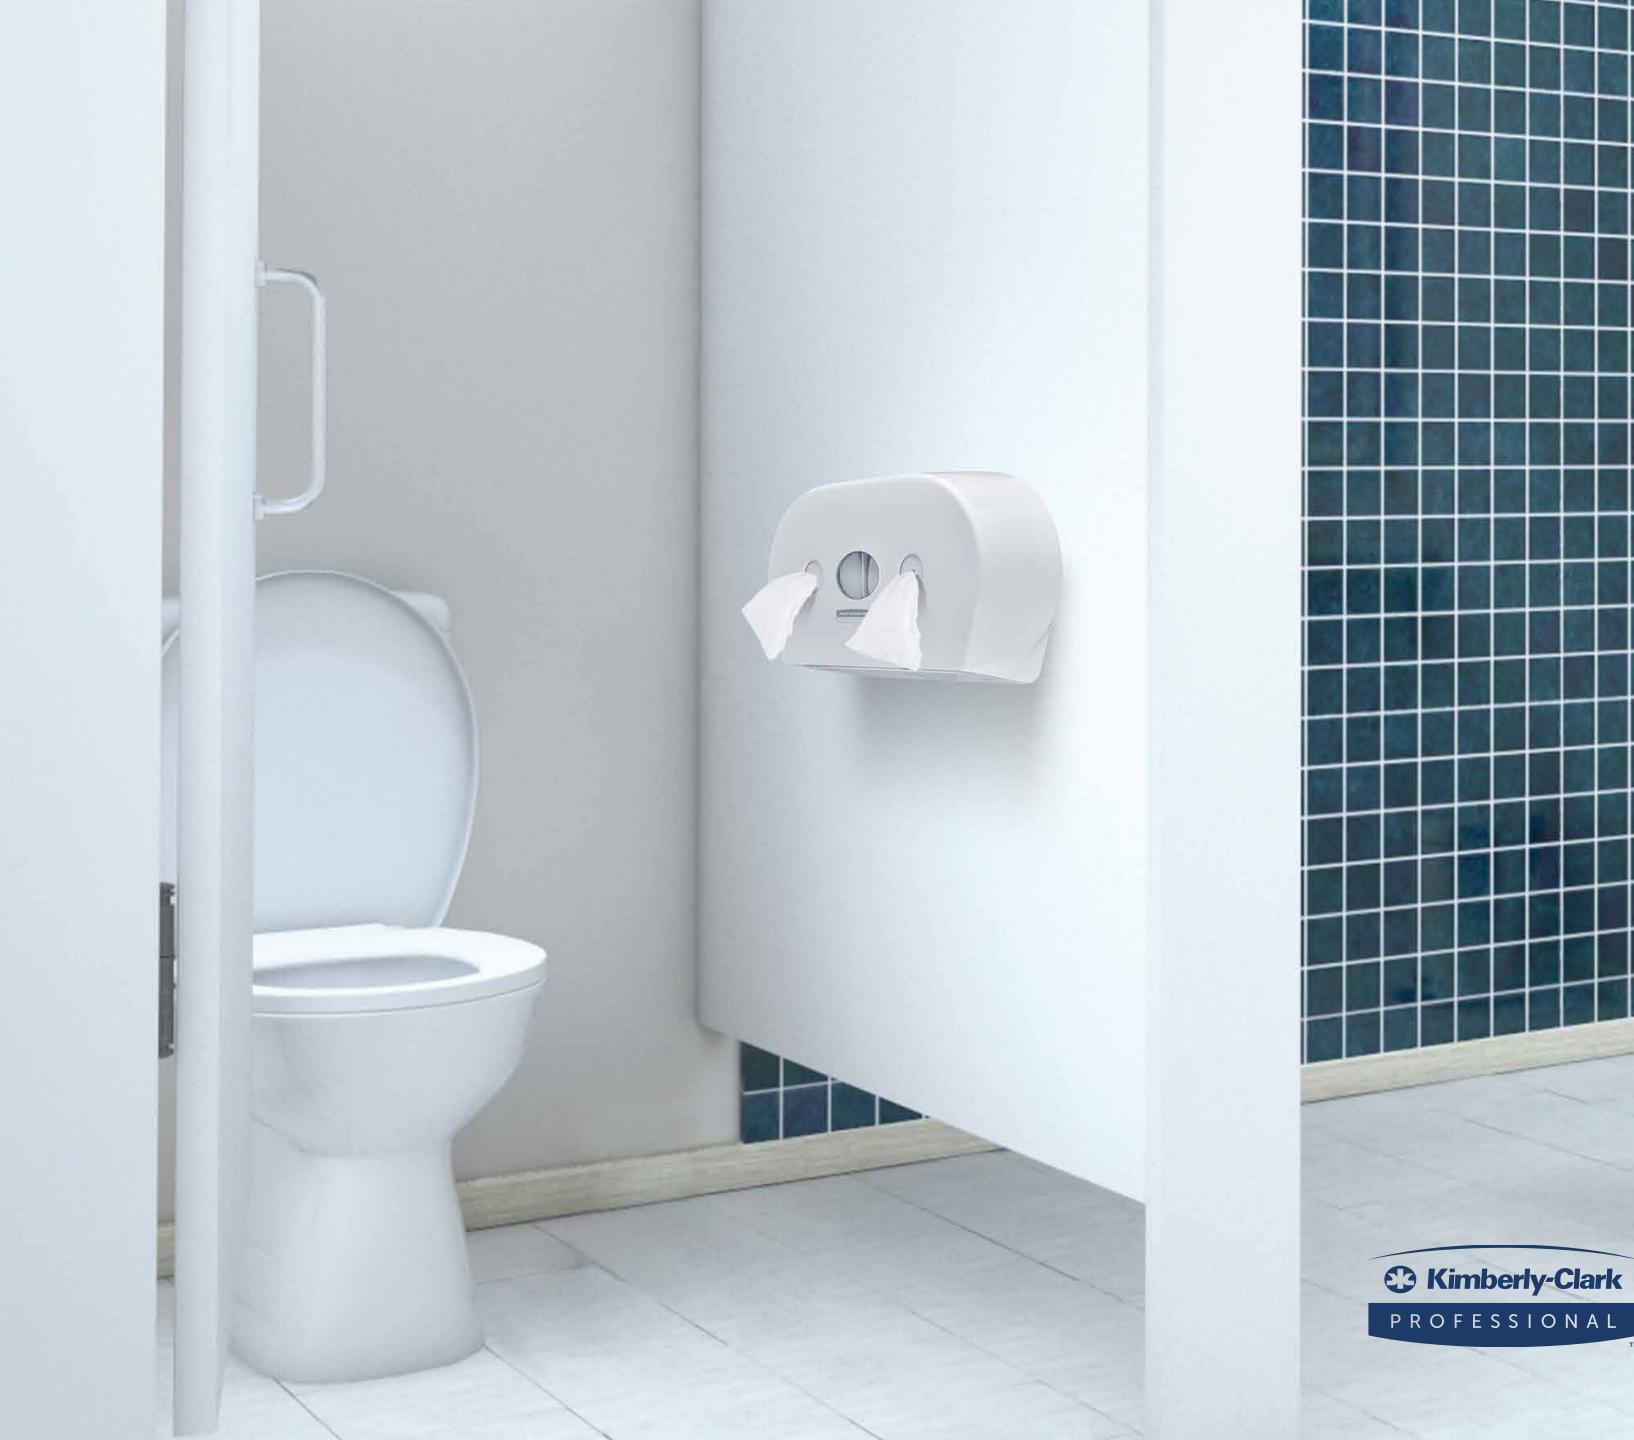

#### **Enhanced Hygiene**

Touchless dispensing, one-wipe-clean design, fully enclosed rolls.

Touchless Dispensing

Protected, fully enclosed rolls with single sheet dispensing for **maximum hygiene** – only touch the sheet you use.

Fewer Blockages

Effective paper dispersal for **fewer toilet blockages.** 

Patented Loading Design

**Helps protect** partially used rolls-delivering improved reliability and 100% tissue availability.