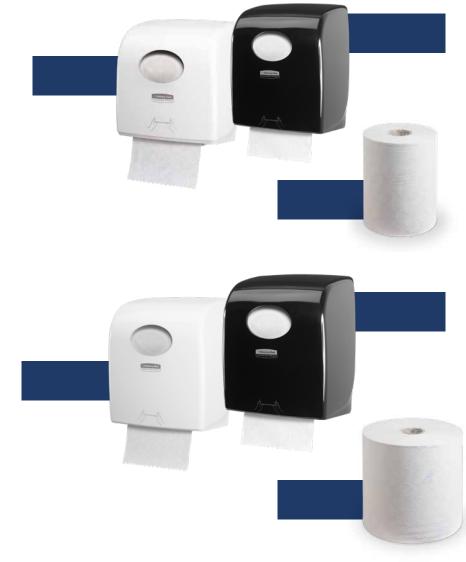

#### Scott® Control™ Mini Twin Centrefeed Toilet Tissue System

- Fully enclosed, protected roll. Only touch the sheet you use
- Exceptional cost in use –
  controlled single sheet dispensing
  to reduce the usage of toilet tissue
- Guaranteed dispensing reliability every time<sup>2</sup>
- The highest capacity centrefeed toilet tissue system – reducing refill events for improved efficiency of staff

Never-run-out Twin Roll Design

Never-run-out twin roll design means **tissue doesn't run out** and fewer refills so less chance for cross contamination. **Maximum Efficiency** 

Controlled one-sheet dispensing system for increased efficiency and reduced waste.

Patented Loading Design

**Helps protect** partially used rolls-delivering improved reliability and 100% tissue availability.