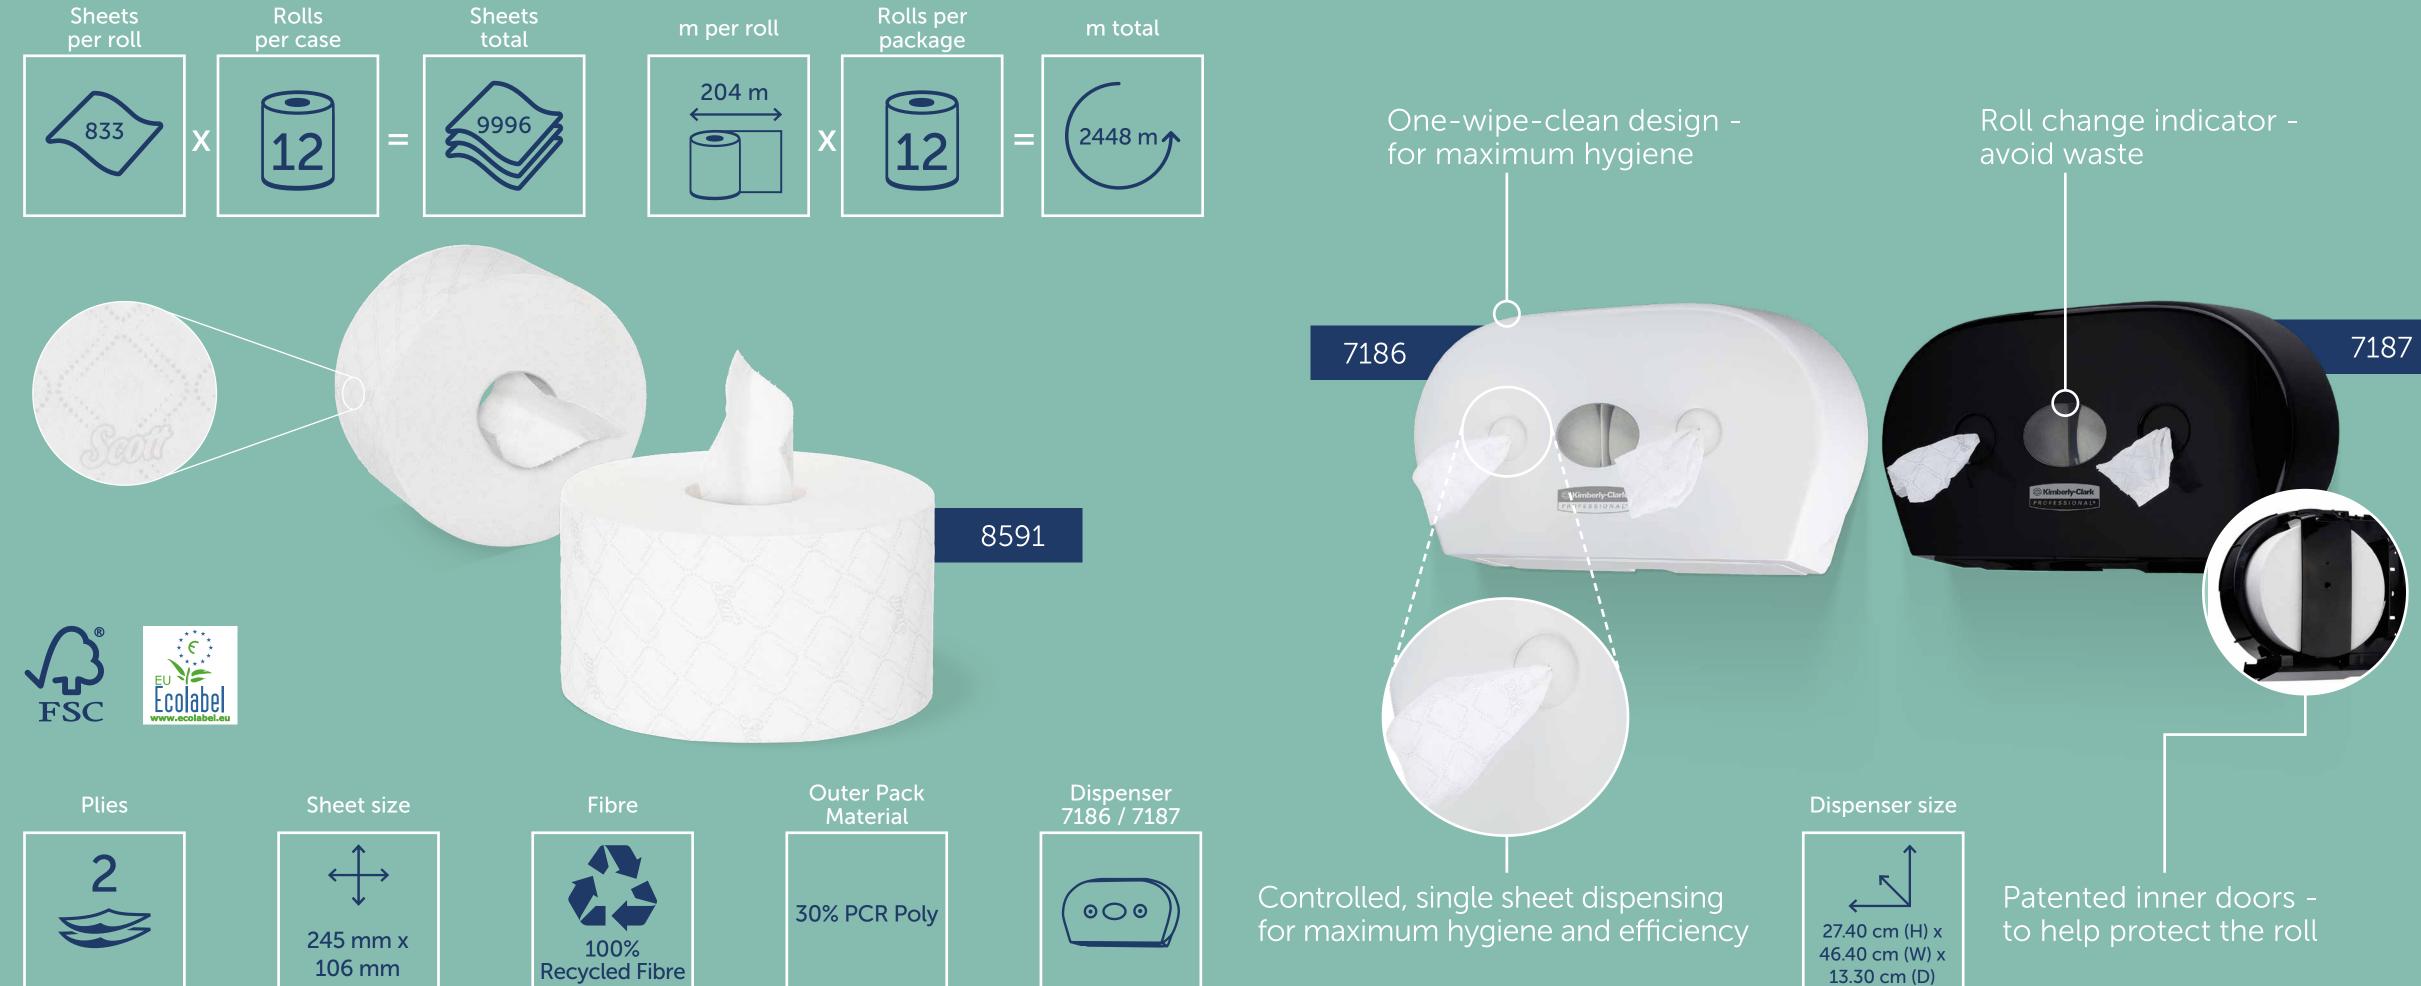

#### A sustainable choice

Single-sheet dispensing - less waste, made from 100% recycled fibre, 30% recycled and 100% recyclable packaging.

# Discover the perfect balance of Hygiene. Efficiency. Sustainability.

**Enhanced Hygiene** 

**Touchless dispensing** – one wipe clean with no dirt traps. Fully enclosed rolls.

Highest Capacity

Ideal for busy washrooms, with 1,666 sheets per fully loaded dispenser – The highest capacity twin centrefeed toilet tissue system.

Touchless Dispensing

Protected, fully enclosed rolls with single sheet dispensing for **maximum hygiene** – only touch the sheet you use.

Fewer Blockages

Effective paper dispersal for **fewer toilet blockages.** 

Never-run-out Twin Roll Design

Never-run-out twin roll design means **tissue doesn't run out** and fewer refills so less chance for cross contamination. **Maximum Efficiency** 

Controlled one-sheet dispensing system for increased efficiency and reduced waste.

A Sustainable Choice

Controlled dispensing reduces product use and so less storage and transportation is needed. Product is produced from **100% recycled**, FSC certified fibre. Packaging is 30% recycled and 100% recyclable.

Patented Loading Design

**Helps protect** partially used rolls-delivering improved reliability and 100% tissue availability.