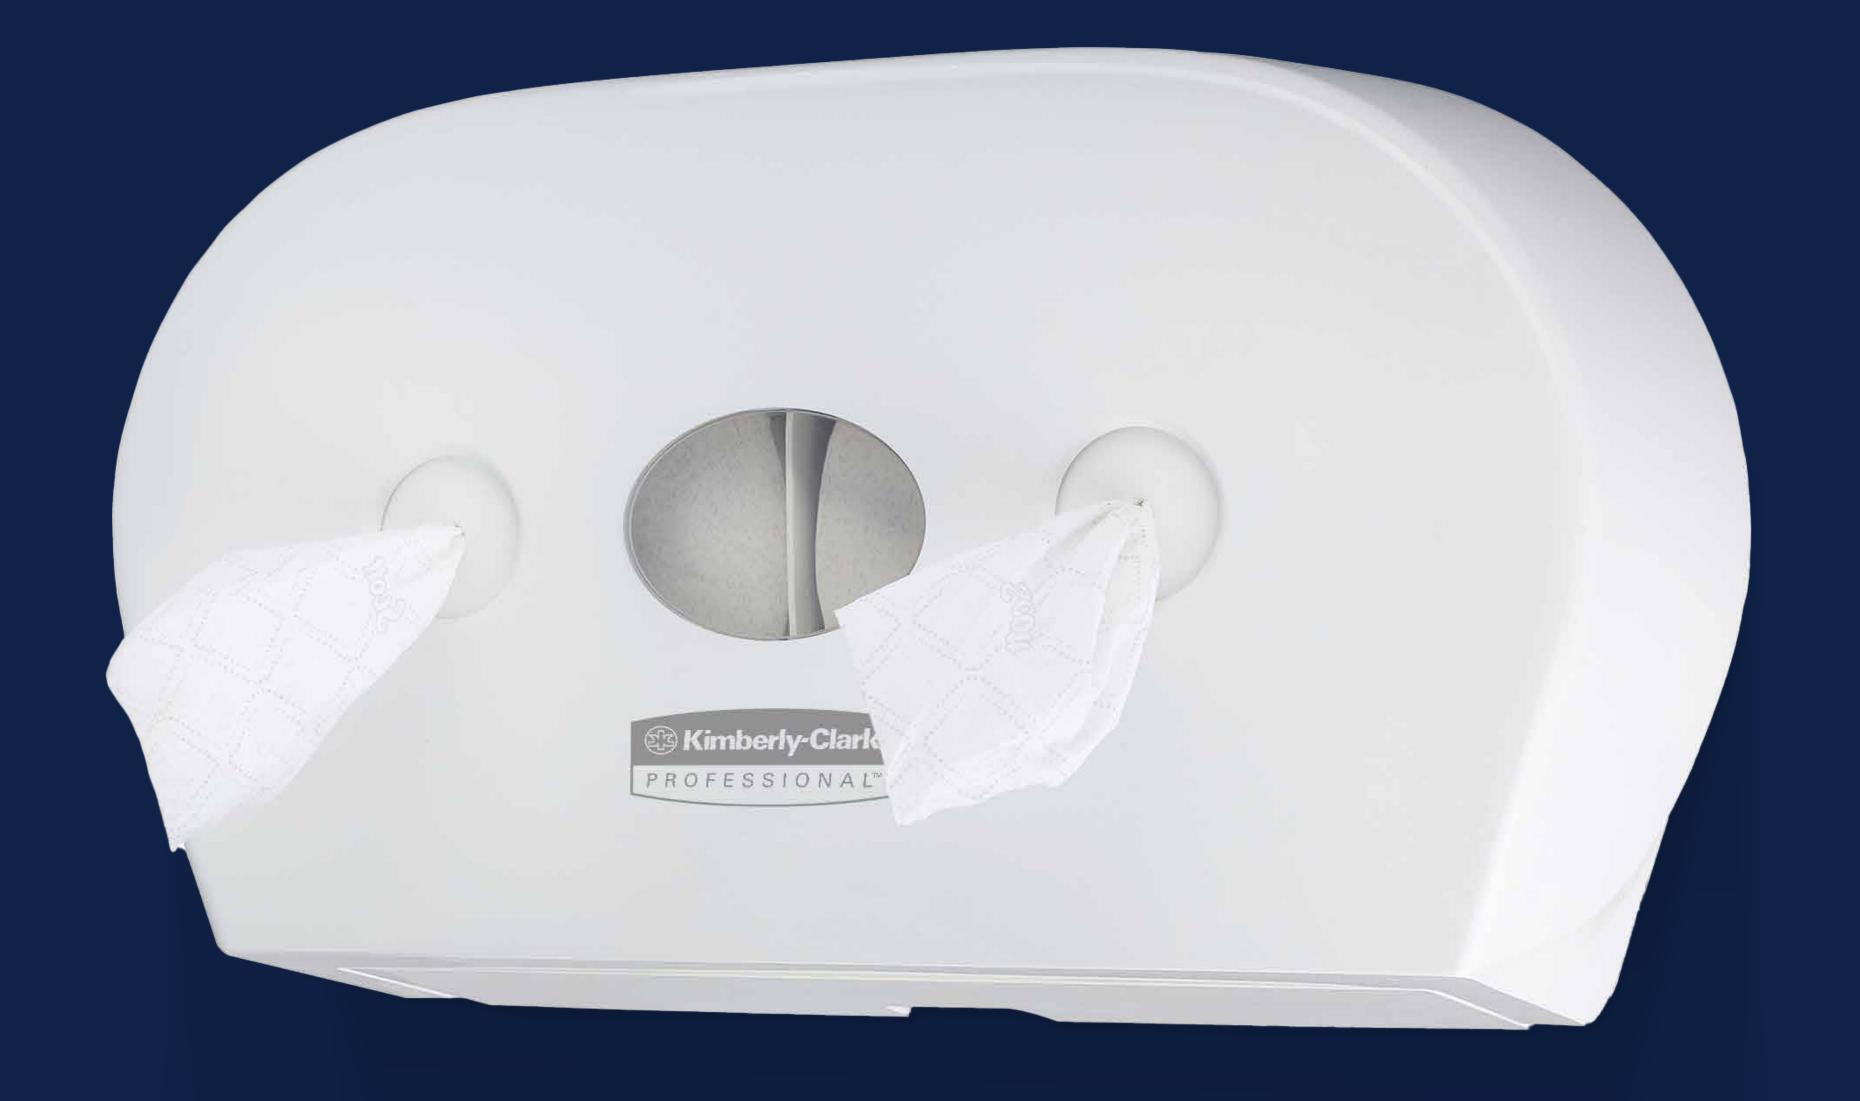

#### **Enhanced Hygiene**

Touchless dispensing, one-wipe-clean design, fully enclosed rolls.

Touchless Dispensing

Protected, fully enclosed rolls with single sheet dispensing for **maximum hygiene** – only touch the sheet you use.

Fewer Blockages

Effective paper dispersal for **fewer toilet blockages.** 