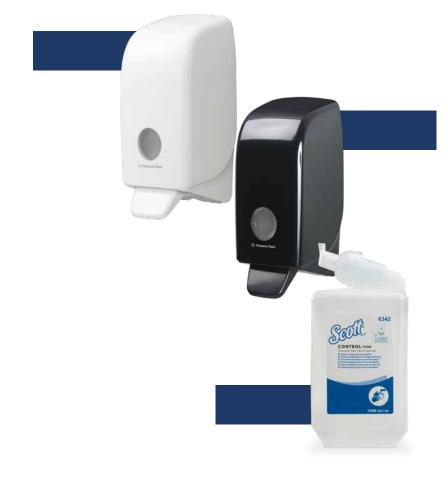

#### Scott® Control™ Foam Hand Cleanser System

- Controlled dispensing for increased efficiency
- Maintaining good hand hygiene without irritating skin
- Delivering up to twice as many washes per litre as conventional liquid soaps