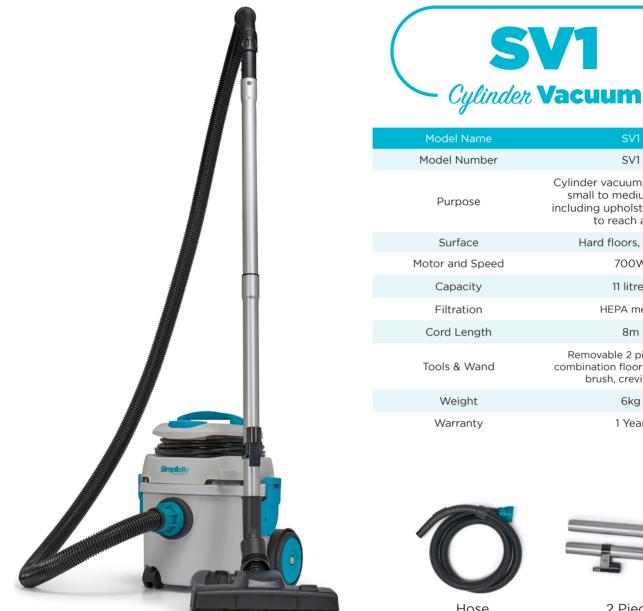

## Cylinder Multi-Use Vacuum

## FEATURES

- A heavy-duty performer with extraordinary reach and on-board tools that helps you tackle all the tough messes that life throws at you.
- HEPA 13 fleece bag
- Tidy cable storage
- Quick and easy cable replacement system
- Accessories for detailed cleaning and hard to reach area
- Lightweight at 6kg

SV1 Cylinder vacuum for cleaning small to medium spaces

including upholstery and hard to reach areas

> Hard floors, carpets 700W

> > 11 litres HEPA media

8m Removable 2 piece wand,

combination floor tool, dusting brush, crevice tool