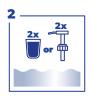

### PROTOCOL OF USE OF USE & DOSING INSTRUCTIONS

Fill sink with hand hot water and dose product in sink.

Dose 1 cap or 1 manual pump (20 ml) for a 40-50 L sink

Clean gently with sponge or scrubber to remove soils.