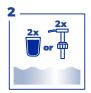

### PROTOCOL OF USE OF USE & DOSING INSTRUCTIONS

Fill sink with hand hot water and dose product in sink.

Dose 1 cap or 1 manual pump (20 ml) for a 40-50 L sink

Clean gently with sponge or scrubber to remove soils.