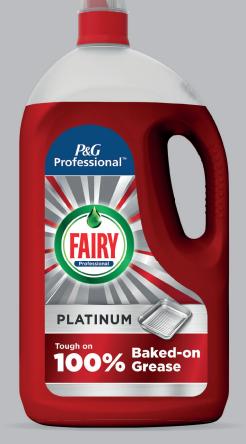

# Fairy Professional Platinum Washing Up Liquid

Tough on 100% of Baked-on Grease\* found in professional kitchens

#### (i) TECHNICAL DESCRIPTION

| EAN code:         | xxxxxxxxxxxx       |
|-------------------|--------------------|
| Appearance:       | Red colored liquid |
| Smell:            | Perfumed           |
| pH:               | 9                  |
| Size              | 4L                 |
| Viscosity:        | 1000cps            |
| Water solubility: | High               |